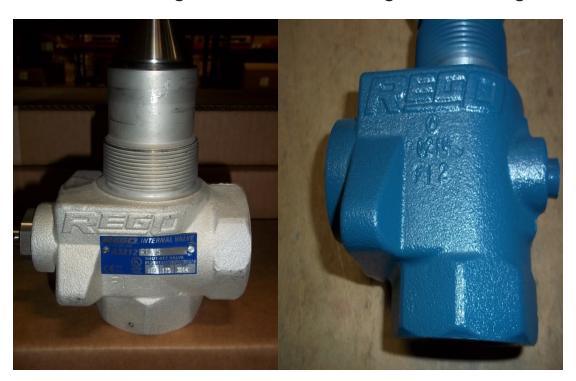

The photos below provide a visual of what the valves will look like when you receive them.

Should you have any questions, please contact RegO at 336-449-7707.

## **Old Coating**

## **New RegO Blue Coating**