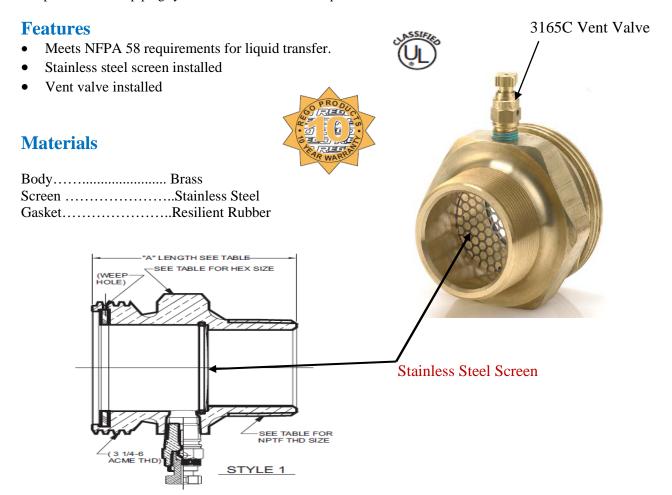

## 3-1/4" M-ACME X 3" M-NPT Adapter with Vent Valve and Integral Stainless Steel Screen 5769KVB

## **Application**

The 5769KVB adapter is designed to prevent debris from entering and impeding the action of valves and components in LPG piping systems at bulk and industrial plants.

## Ordering Information

| Ordering information |       |               |               |            |          |           |            |
|----------------------|-------|---------------|---------------|------------|----------|-----------|------------|
| Part Number          | Style | Gasket<br>Qty | ACME Thread   | Vent Valve | Hex size | Thread    | "A" Length |
| 5769VKB              | 1     | 1             | 3-1/4" M-ACME | 3165C      | 3-1/2"   | 3" M-NPTF | 3.625"     |